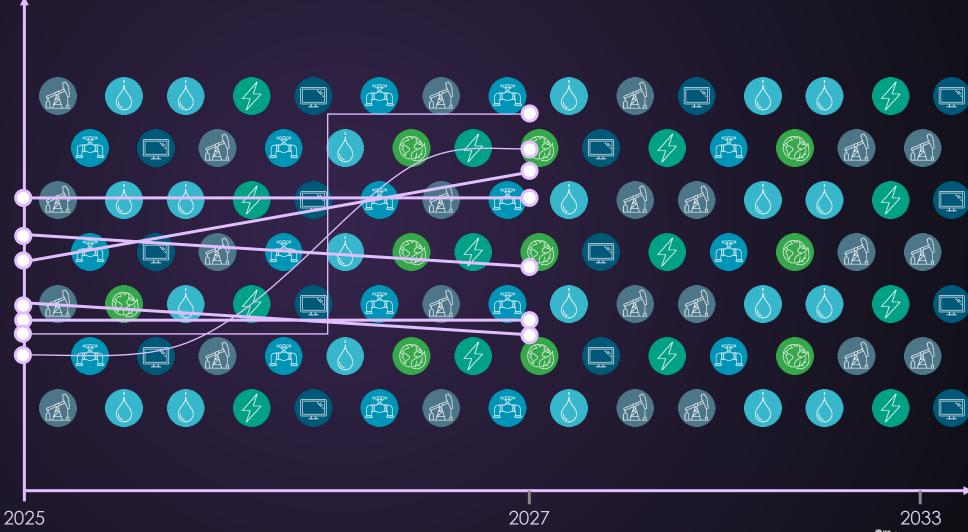

### **Dealing with Multiple Constraints and Targets**

- Outage constraints
- Ghg reduction targets
- Asset replacement targets

Visit us and see a demo at Meet the Experts!