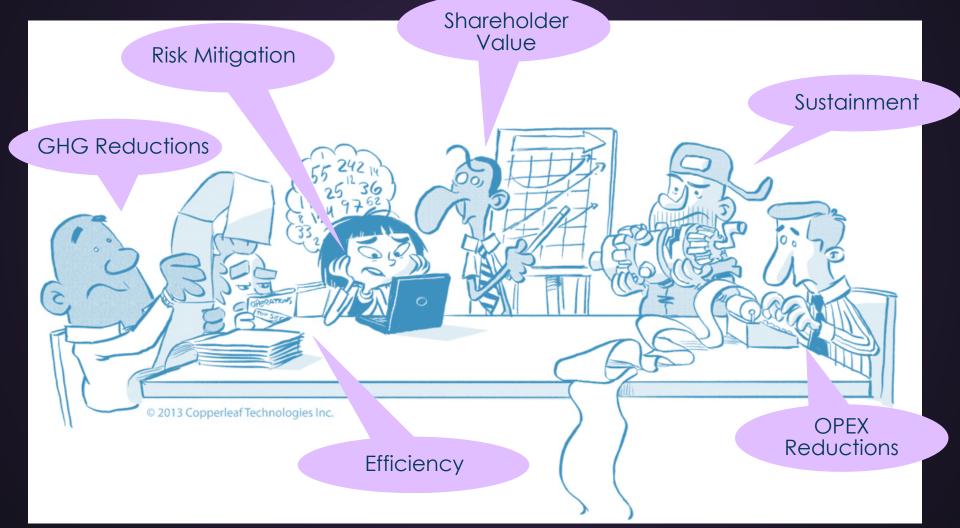

#### What is "Valuable"?

Depends Who You Ask...

### What is "Valuable"?

Depends Who You Ask...

#### What is "Valuable"?

Depends Who You Ask...

Introduction to Copperleaf