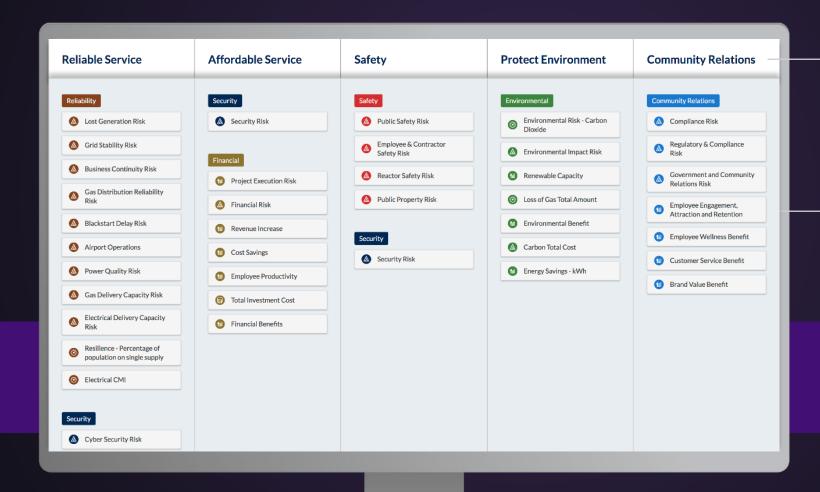

### Value-based Decisions Aligned with Strategy

Copperleaf Value Framework

STRATEGIC OBJECTIVES

**RISKS/ BENEFITS/ KPIs** 

Make decisions that drive the organization's strategy

#### **Evaluate Investments On A Common Economic Scale**

Copperleaf Value Framework

#### Common Economic Scale (\$)